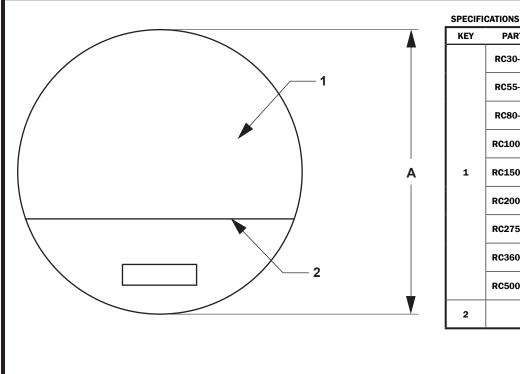

## Specification Sheet HINGED STEEL COVER MODEL RC[]-CS

## SS130009.G 02/17

| SPECIFICATIONS |          |                                                                       |  |  |
|----------------|----------|-----------------------------------------------------------------------|--|--|
| KEY            | PART     | DESCRIPTION                                                           |  |  |
|                | RC30-CS  | STEEL COVER: 12 gauge carbon steel cover (for 30 gallon tank)         |  |  |
|                | RC55-CS  | <b>STEEL COVER:</b> 12 gauge carbon steel cover (for 55 gallon tank)  |  |  |
|                | RC80-CS  | <b>STEEL COVER:</b> 12 gauge carbon steel cover (for 80 gallon tank)  |  |  |
|                | RC100-CS | STEEL COVER: 12 gauge carbon steel cover (for 100 gallon tank)        |  |  |
| 1              | RC150-CS | STEEL COVER: 12 gauge carbon steel cover (for 150 gallon tank)        |  |  |
|                | RC200-CS | <b>STEEL COVER:</b> 12 gauge carbon steel cover (for 200 gallon tank) |  |  |
|                | RC275-CS | STEEL COVER: 12 gauge carbon steel cover (for 275 gallon tank)        |  |  |
|                | RC360-CS | STEEL COVER: 12 gauge carbon steel cover (for 360 gallon tank)        |  |  |
|                | RC500-CS | STEEL COVER: 12 gauge carbon steel cover (for 500 gallon tank)        |  |  |
| 2              |          | HINGE: Steel hinge welded to the cover at 1/3 the diameter            |  |  |

| MODEL    | Α                 | WEIGHT          |
|----------|-------------------|-----------------|
| RC30-CS  | 20 3/4" diameters | 10 lbs. approx. |
| RC55-CS  | 25" diameters     | 19 lbs. approx. |
| RC80-CS  | 29" diameters     | 22 lbs. approx. |
| RC100-CS | 30 1/2" diameters | 25 lbs. approx. |
| RC150-CS | 35 1/8" diameters | 33 lbs. approx. |
| RC200-CS | 40 1/2" diameters | 38 lbs. approx. |
| RC275-CS | 46 1/2" diameters | 55 lbs. approx. |
| RC360-CS | 52 3/4" diameters | 71 lbs. approx. |
|          |                   |                 |